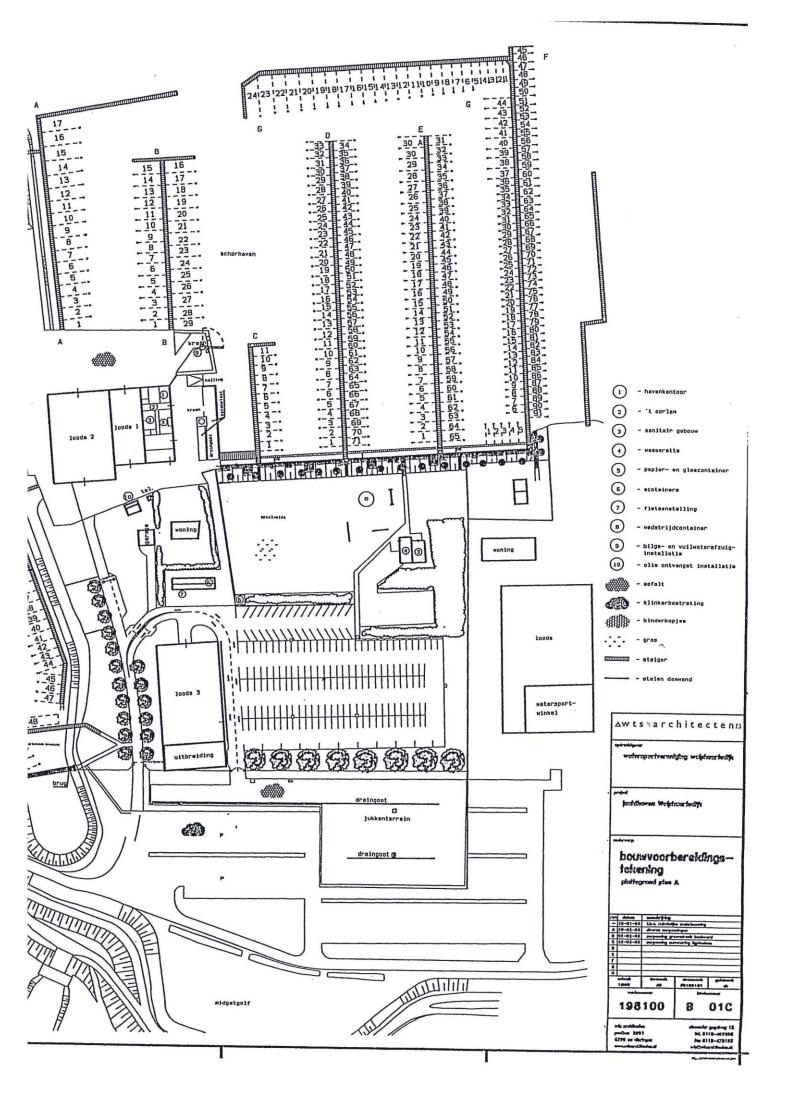

| MAP | HARBOUR | 8 and 9 |
|-----|---------|---------|
|     |         |         |

## **BICYCLE SHED**

There's a free bicycle shed. See plan of the harbour at the end of this guide.

## **REFUSE MATTER**

Containers for separated disposal of domestic waste are placed at the corner of the playground. (See map of the harbour). Close to it there is a site for the collection of chemical waste, delevery only in consideration with the harbourmaster.