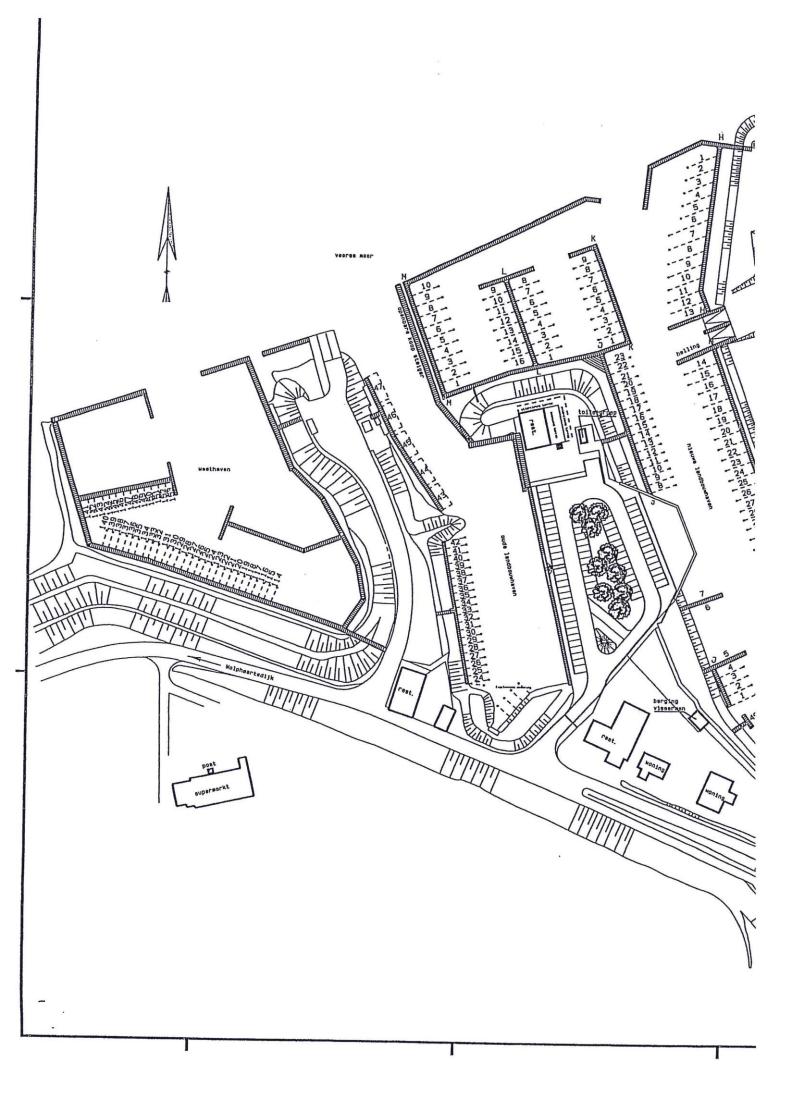

| MAP | HARBOUR | 8 and 9 |
|-----|---------|---------|
|     |         |         |

## **BICYCLE SHED**

There's a free bicycle shed. See plan of the harbour at the end of this guide.

## **REFUSE MATTER**

Containers for separated disposal of domestic waste are placed at the corner of the playground. (See map of the harbour). Close to it there is a site for the collection of chemical waste, delevery only in consideration with the harbourmaster.