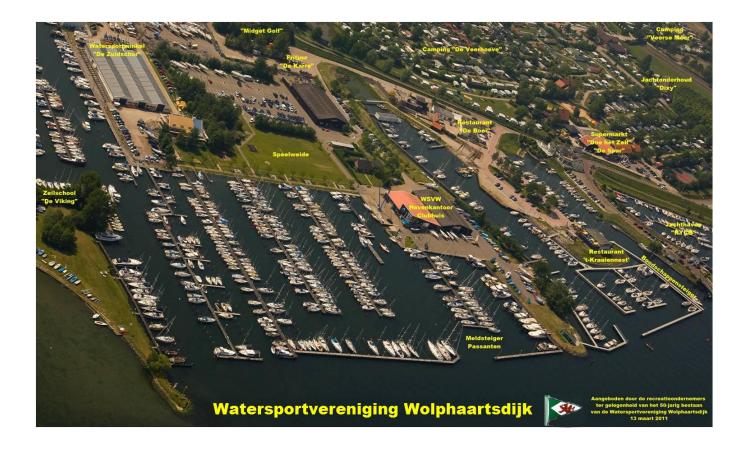

| MAP | HARBOUR | 8 and 9 |
|-----|---------|---------|
|     |         |         |